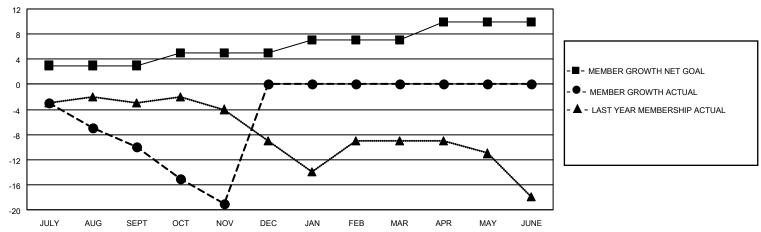

## District 6 SE

| Clubs         |               |             |               | Members               |                         |                         |                                                    |  |
|---------------|---------------|-------------|---------------|-----------------------|-------------------------|-------------------------|----------------------------------------------------|--|
|               | RESULTS FOR   | R 2020-2021 |               | RESULTS FOR 2020-2021 |                         |                         |                                                    |  |
| QUARTER       | NEW CLUB GOAL | NEW CLUBS   | DROPPED CLUBS | QUARTER MEI           | MBER GROWTH NET<br>GOAL | MEMBER GROWTH<br>ACTUAL | DROPPED<br>MEMBERS ACTUAL<br>(including transfers) |  |
| JULY/AUG/SEPT | 0             | 0           | 0             | JULY/AUG/SEPT         | 3                       | 4                       | 13                                                 |  |
| OCT/NOV/DEC   | 0             | 0           | 0             | OCT/NOV/DEC           | 2                       | 4                       | 11                                                 |  |
| JAN/FEB/MAR   | 0             | 0           | 0             | JAN/FEB/MAR           | 2                       | 0                       | 0                                                  |  |
| APR/MAY/JUNE  | 0             | 0           | 0             | APR/MAY/JUNE          | 3                       | 0                       | 0                                                  |  |